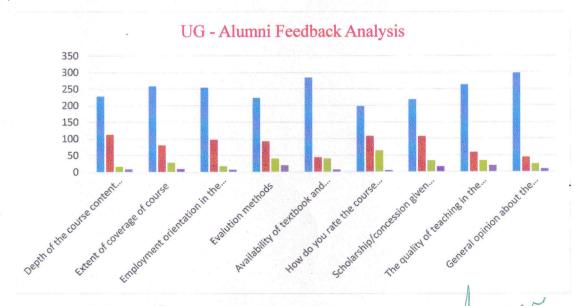

#### ALUMNI FEED BACK ON CURRICULUM

UG - 2023-2024

| Sl.No | Parameters                                                                  | Very<br>Good | Good | Satisfactor<br>y | Unsatisfact ory | Total |
|-------|-----------------------------------------------------------------------------|--------------|------|------------------|-----------------|-------|
| 1     | Depth of the course content including project work if any                   | 228          | 112  | 16               | 9               | 375   |
| 2     | Extent of coverage of course                                                | 258          | 80   | 28               | 9               | 375   |
| 3     | Employment orientation in the curriculum                                    | 254          | 97   | 17               | 7               | 375   |
| 4     | Evalution methods                                                           | 223          | 92   | 40               | 20              | 375   |
| 5     | Availability of textbook and reference books in the college                 | 284          | 44   | 40               | 7               | 375   |
| 6     | How do you rate the course<br>you study in terms of relevant<br>to your job | 198          | 108  | 64               | 5               | 375   |
| 7     | Scholarship/concession given by the college                                 | 218          | 107  | 34               | 16              | 375   |
| 8     | The quality of teaching in the institution                                  | 263          | 59   | 34               | 19              | 375   |
| 9     | General opinion about the college                                           | 298          | 44   | 24               | 9               | 375   |