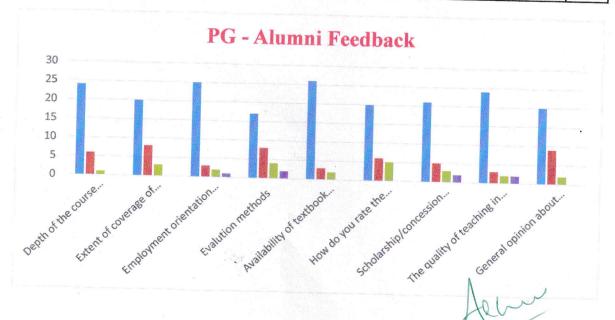

# ALUMNI FEED BACK ON CURRICULUM 2023-2024

CLASS:M.COM & MFA (PG).

| Sl.No | Parameters                                                            | Very<br>Good | Good | Satisfactory | Unsatisfactory | Total |
|-------|-----------------------------------------------------------------------|--------------|------|--------------|----------------|-------|
| 1     | Depth of the course content including project work if any             | 24           | 6    | 1            |                | 31    |
| 2     | Extent of coverage of course                                          | 20           | 8    | 3            |                | 31    |
| 3     | Employment orientation in the curriculum                              | 25           | 3    | 2            | 1              | 31    |
| 4     | Evalution methods                                                     | 17           | 8    | 4            | 2              | 31    |
| 5     | Availability of textbook and reference books in the college           | 26           | 3    | 2            |                | 31    |
| 6     | How do you rate the course you study in terms of relevant to your job | 20           | 6    | 5            |                | 31    |
| 7     | Scholarship/concession given by the college                           | 21           | 5    | 3            | 2              | 31    |
| 8     | The quality of teaching in the institution                            | 24           | 3    | 2            | 2              | 31    |
| 9     | General opinion about the college                                     | 20           | 9    | 2            |                | 31    |