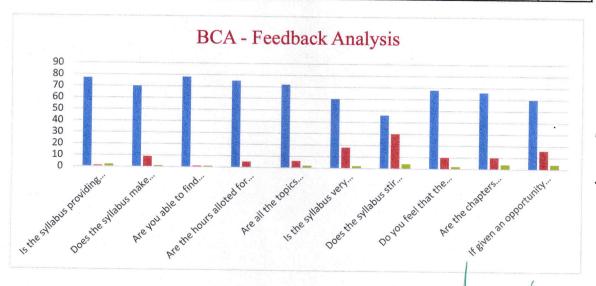

## Department of Computer Science (BCA)

| Sl. No | Statements \ Questionnaire                                                    | Yes | No | Not Applicable | Total |
|--------|-------------------------------------------------------------------------------|-----|----|----------------|-------|
| 1      | Is the syllabus providing ample opportunity to enhance your knowledge?        | 77  | 1  | 2              | 80    |
| 2      | Does the syllabus make you job ready?                                         | 70  | 9  | 1              | 80    |
| 3      | Are you able to find supporting material for the syllabus prescribed?         | 78  | 1  | 1              | 80    |
| 4      | Are the hours alloted for each chapter sufficient?                            | 75  | 5  | Nil            | 80    |
| 5      | Are all the topics applicable for gaining practical skills?                   | 72  | 6  | 2              | 80    |
| 6      | Is the syllabus very lengthy?                                                 | 60  | 18 | 2              | 80    |
| 7      | Does the syllabus stir interest to learn more?                                | 46  | 30 | 4              | 80    |
| 8      | Do you feel that the present syllabus would help you in career building?      | 68  | 10 | 2              | 80    |
|        | Are the chapters coherently arranged to provide complete understanding?       | 66  | 10 | 4              | 80    |
|        | If given an opportunity would you like to be a part of syllabus framing unit? | 60  | 16 | 4              | 80    |