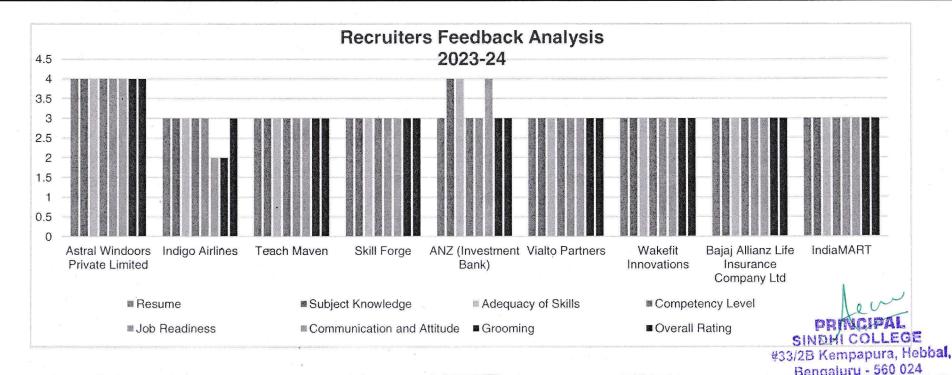

### Recruiters Feedback Analysis 2023 - 24

|         | Name of the Organization                 | Analysis Criteria |                      |                    |                     |                  |                            |          |                   |
|---------|------------------------------------------|-------------------|----------------------|--------------------|---------------------|------------------|----------------------------|----------|-------------------|
| SI. No. |                                          | Resume            | Subject<br>Knowledge | Adequacy of Skills | Competency<br>Level | Job<br>Readiness | Communication and Attitude | Grooming | Overall<br>Rating |
| 1       | 1 Astral Windoors Private Limited        |                   | 4                    | 4                  | 4                   | 4                | 4                          | 4        | 4                 |
| 2       | Indigo Airlines                          | 3                 | 3                    | 3                  | 3                   | 3                | 2                          | 2        | 3                 |
|         | Teach Maven                              | 3                 | 3                    | 3                  | 3                   | 3                | 3                          | 3        | 3                 |
| 4       | Skill Forge                              | 3                 | 3                    | 3                  | 3                   | 3                | 3                          | 3        | 3                 |
| 5       | ANZ (Investment Bank)                    | 3                 | 4                    | 4                  | 3                   | 3                | 4                          | 3        | 3                 |
| 6       | Vialto Partners                          | 3                 | 3                    | 3                  | 3                   | 3                | . 3                        | 3        | 3                 |
| 7       | Wakefit Innovations                      | 3                 | 3                    | 3                  | 3                   | 3                | 3                          | 3        | 3                 |
| 8       | Bajaj Allianz Life Insurance Company Ltd | 3                 | 3                    | 3                  | 3                   | 3                | 3                          | 3        | 3                 |
|         | IndiaMART                                | 3                 | 3                    | 3                  | 3                   | 3                | 3                          | 3        | 3                 |