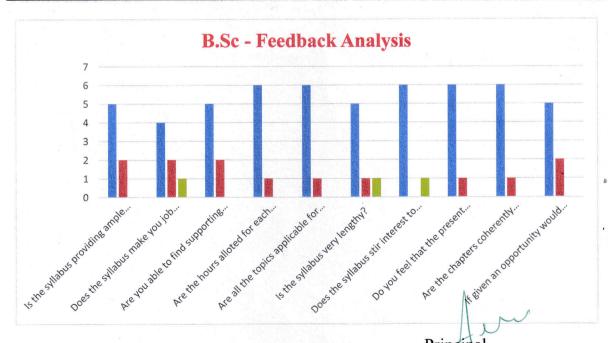

## STUDENT FEED BACK ON CURRICULUM

Batch 2020 - 2023

Department of Bachelor of Science (B.Sc)

| Sl. No | Statements \ Questionnaire                                                    | Yes | No  | Not Applicable | Total |
|--------|-------------------------------------------------------------------------------|-----|-----|----------------|-------|
| 1      | Is the syllabus providing ample opportunity to enhance your knowledge?        | 5   | 2   | Nil            | 7     |
| 2      | Does the syllabus make you job ready?                                         | 4   | 2   | 1              | 7     |
| 3      | Are you able to find supporting material for the syllabus prescribed?         | 5   | 2   | Nil            | 7     |
| 4      | Are the hours alloted for each chapter sufficient?                            | 6   | 1   | Nil            | 7     |
| 5      | Are all the topics applicable for gaining practical skills?                   | 6   | 1   | Nil            | 7     |
| 6      | Is the syllabus very lengthy?                                                 | 5   | 1   | 1              | 7     |
| 7      | Does the syllabus stir interest to learn more?                                | 6   | Nil | 1              | 7     |
| 8      | Do you feel that the present syllabus would help you in career building?      | 6   | 1   | Nil            | 7     |
| 9      | Are the chapters coherently arranged to provide complete understanding?       | 6   | 1   | Nil            | 7     |
| 10     | If given an opportunity would you like to be a part of syllabus framing unit? | 5   | 2   | Nil            | 7     |