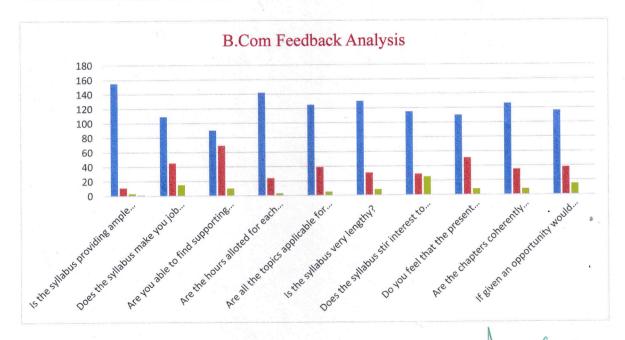

## Department of Commerce (B.Com)

| S1. | No | Statements \ Questionnaire                                                    | YES | NO | NOT<br>APPLICABLE | TOTAL |
|-----|----|-------------------------------------------------------------------------------|-----|----|-------------------|-------|
|     | 1  | Is the syllabus providing ample opportunity to enhance your knowledge?        | 155 | 11 | 3                 | 169   |
|     | 2  | Does the syllabus make you job ready?                                         | 109 | 45 | 15                | 169   |
|     | 3  | Are you able to find supporting material for the syllabus prescribed?         | 90  | 69 | 10                | 169   |
|     | 4  | Are the hours alloted for each chapter sufficient?                            | 142 | 24 | 3                 | 169   |
|     | 5  | Are all the topics applicable for gaining practical skills?                   | 125 | 39 | 5                 | 169   |
|     | 6  | Is the syllabus very lengthy?                                                 | 130 | 31 | 8                 | 169   |
|     | 7  | Does the syllabus stir interest to learn more?                                | 115 | 29 | 25                | 169   |
|     | 8  | Do you feel that the present syllabus would help you in career building?      | 110 | 51 | 8                 | 169   |
|     | 9  | Are the chapters coherently arranged to provide complete understanding?       | 126 | 35 | 8                 | 169   |
|     | 10 | If given an opportunity would you like to be a part of syllabus framing unit? | 116 | 38 | 15                | 169   |