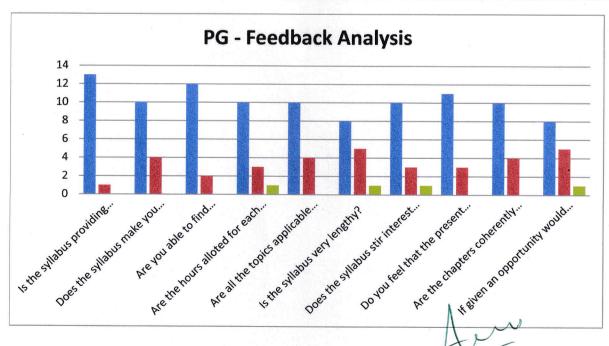

#### STUDENT FEED BACK ON CURRICULUM

Batch 2022 - 2024

Department of PG

| Sl. No | Statements \ Questionnaire                                                    | Yes | No | Not Applicable | Total |
|--------|-------------------------------------------------------------------------------|-----|----|----------------|-------|
| 1      | Is the syllabus providing ample opportunity to enhance your knowledge?        |     |    | 14             |       |
| 2      | Does the syllabus make you job ready?                                         | 10  | 4  | Nil            | 14    |
| 3      | Are you able to find supporting material for the syllabus prescribed?         | 12  | 2  | Nil            | 14    |
| 4      | Are the hours alloted for each chapter sufficient?                            | 10  | 3  | 1              | 14    |
| 5      | Are all the topics applicable for gaining practical skills?                   | 10  | 4  | NIL            | 14    |
| 6      | Is the syllabus very lengthy?                                                 | 8   | 5  | 1              | 14    |
| 7      | Does the syllabus stir interest to learn more?                                | 10  | 3  | 1              | 14    |
| 8      | Do you feel that the present syllabus would help you in career building?      | 11  | 3  | Nil            | 14    |
| 9      | Are the chapters coherently arranged to provide complete understanding?       | 10  | 4  | Nil            | 14    |
| 10     | If given an opportunity would you like to be a part of syllabus framing unit? | 8   | 5  | 1              | 14    |

#### STUDENT FEED BACK ON CURRICULUM

Batch 2022 - 2024

Department of PG

| Sl. No | Statements \ Questionnaire                                                    | Yes | No | Not Applicable | Total |
|--------|-------------------------------------------------------------------------------|-----|----|----------------|-------|
| 1      | Is the syllabus providing ample opportunity to enhance your knowledge?        | 13  | 1  | Nil            | 14    |
| 2      | Does the syllabus make you job ready?                                         | 10  | 4  | Nil            | 14    |
| 3      | Are you able to find supporting material for the syllabus prescribed?         | 12  | 2  | Nil            | 14    |
| 4      | Are the hours alloted for each chapter sufficient?                            | 10  | 3  | 1              | 14    |
| 5      | Are all the topics applicable for gaining practical skills?                   | 10  | 4  | NIL            | 14    |
| 6      | Is the syllabus very lengthy?                                                 | 8   | 5  | 1              | 14    |
| 7      | Does the syllabus stir interest to learn more?                                | 10  | 3  | 1              | 14    |
| 8      | Do you feel that the present syllabus would help you in career building?      | 11  | 3  | Nil            | 14    |
| 9      | Are the chapters coherently arranged to provide complete understanding?       | 10  | 4  | Nil            | 14    |
| 10     | If given an opportunity would you like to be a part of syllabus framing unit? | 8   | 5  | 1              | 14    |