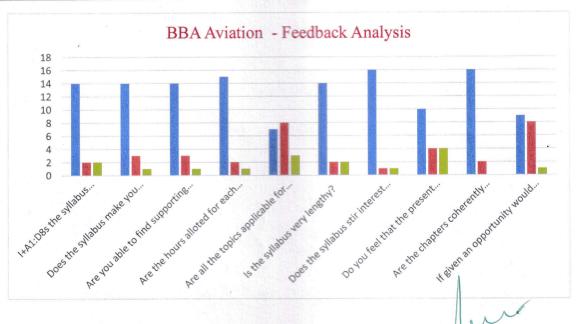

## Department of Aviation Management (BBAM)

| Sl. No | Statements \ Questionnaire                                                    | Yes | No | Not Applicable | Total |
|--------|-------------------------------------------------------------------------------|-----|----|----------------|-------|
| 1      | Is the syllabus providing ample opportunity to enhance your knowledge?        | 14  | 2  | 2              | 18    |
| 2      | Does the syllabus make you job ready?                                         | 14  | 3  | 1              | 18    |
| 3      | Are you able to find supporting material for the syllabus prescribed?         | 14  | 3  | 1              | 18    |
| 4      | Are the hours alloted for each chapter sufficient?                            | 15  | 2  | 1              | 18    |
| 5      | Are all the topics applicable for gaining practical skills?                   | 7   | 8  | 3              | 18    |
| 6      | Is the syllabus very lengthy?                                                 | 14  | 2  | 2              | 18    |
| 7      | Does the syllabus stir interest to learn more?                                | 16  | 1  | 1              | 18    |
| 8      | Do you feel that the present syllabus would help you in career building?      | 10  | 4  | 4              | 18    |
| 9      | Are the chapters coherently arranged to provide complete understanding?       | 16  | 2  | Nil            | 18    |
| 10     | If given an opportunity would you like to be a part of syllabus framing unit? | 9   | 8  | 1              | 18    |