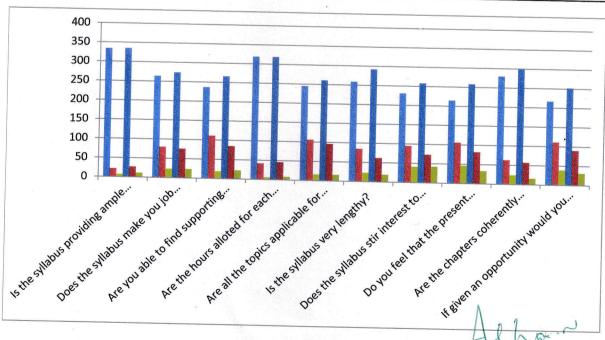

## Consolidated Student's Feedback- UG

| Sl. No | Statements (Questionnaire                                                     | Yes | No | Not Applicable | Total |
|--------|-------------------------------------------------------------------------------|-----|----|----------------|-------|
| 1      | Is the syllabus providing ample opportunity to enhance your knowledge?        | 335 | 27 | 11             | 373   |
| 2      | Does the syllabus make you job ready?                                         | 274 | 76 | 23             | 373   |
| 3      | Are you able to find supporting material for the syllabus prescribed?         | 266 | 85 | 22             | 373   |
| 4      | Are the hours alloted for each chapter sufficient?                            | 319 | 46 | 8              | 373   |
| 5      | Are all the topics applicable for gaining practical skills?                   | 261 | 96 | 16             | 373   |
| 6      | Is the syllabus very lengthy?                                                 | 292 | 62 | 19             | 373   |
| 7      | Does the syllabus stir interest to learn more?                                | 258 | 73 | 42             | 373   |
| 8      | Do you feel that the present syllabus would help you in career building?      | 258 | 82 | 33             | 373   |
| 9      | Are the chapters coherently arranged to provide complete understanding?       | 300 | 57 | 16             | 373   |
| 10     | If given an opportunity would you like to be a part of syllabus framing unit? | 252 | 90 | 31             | 373   |