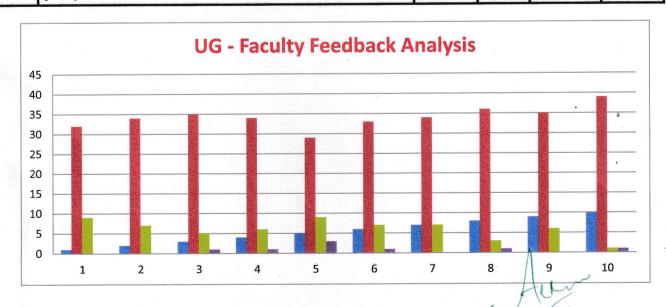

## UG - Faculty Feedback on Curriculum 2023 - 2024

| Sl. No | Question                                                                                                                                                                                                  | Yes | No | Not applicable | Total |
|--------|-----------------------------------------------------------------------------------------------------------------------------------------------------------------------------------------------------------|-----|----|----------------|-------|
| 1      | Are you satisfied with the content of present syllabus? If not give your suggestions                                                                                                                      | 32  | 9  | 0              | 41    |
| 2      | Is the present syllabus in tone with the requirement under present global context?                                                                                                                        | 34  | 7  | 0              | 41    |
| 3      | Does present syllabus fulfil stated objectives of curriculum?                                                                                                                                             | 35  | 5  | 1              | 41    |
| 4      | Do you think students are gaining practical knowledge from the present syllabus? If not give your suggestions.                                                                                            | 34  | 6  | 1              | 41    |
| 5      | Does the present syllabus make the students in the industry or job ready? If not give your suggestions.                                                                                                   | 29  | 9  | 3              | 41    |
| 6      | Do you find enough material for teaching the existing syllabus? Mention the sources from which material is taken.                                                                                         | 33  | 7  | 1              | 41    |
| 7      | Do you feel that the arrangement of chapters facilitate logical development of concepts in the concerned subject? If not give your suggestions.                                                           | 34  | 7  | 0              | 41    |
| 8      | Are you able to complete the syllabus within allotted hours of teaching stipulated by the university?                                                                                                     | 36  | 3  | 1              | 41    |
| 9      | Do you feel that the implementations of new subject in the syllabus in accordance with the changes in Government policies are effective enough? For example: GST, IFRS etc. If not give your suggestions. | 35  | 6  | 0              | 41    |
| 10     | Do you feel that Introduction of NEP 2020 has enhanced quality of Education?                                                                                                                              | 39  | 1  | 1              | 41    |