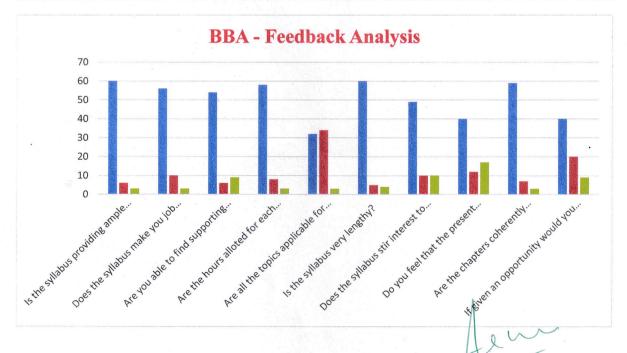

## STUDENT FEED BACK ON CURRICULUM Batch 2021 - 2024

Department of Management (BBA)

| Sl. No | Statements \ Questionnaire                                                    | Yes | No | Not<br>Applicable | Total |
|--------|-------------------------------------------------------------------------------|-----|----|-------------------|-------|
| 1      | Is the syllabus providing ample opportunity to enhance your knowledge?  60 6  |     | 3  | 69                |       |
| 2      | Does the syllabus make you job ready?                                         | 56  | 10 | 3                 | 69    |
| 3      | Are you able to find supporting material for the syllabus prescribed?         | 54  | 6  | 9                 | 69    |
| 4      | Are the hours alloted for each chapter sufficient?                            | 58  | 8  | 3                 | 69    |
| 5      | Are all the topics applicable for gaining practical skills?                   | 32  | 34 | 3                 | 69    |
| 6      | Is the syllabus very lengthy?                                                 | 60  | 5  | 4                 | 69    |
| 7      | Does the syllabus stir interest to learn more?                                | 49  | 10 | 10                | 69    |
| 8      | Do you feel that the present syllabus would help you in career building?      | 40  | 12 | 17                | 69    |
| 9      | Are the chapters coherently arranged to provide complete understanding?       | 59  | 7  | 3                 | 69    |
| 10     | If given an opportunity would you like to be a part of syllabus framing unit? | 40  | 20 | 9                 | 69    |