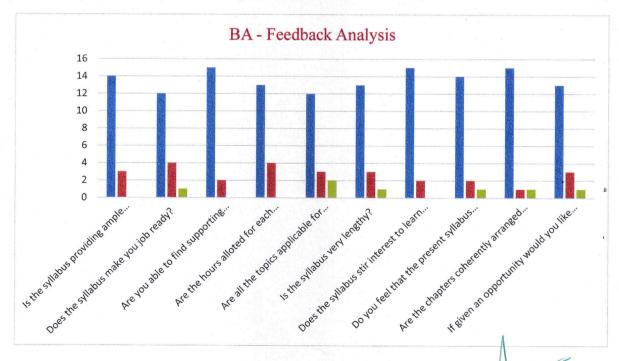

## Department of Arts (BA)

| Sl. No | Statements \ Questionnaire                                                    | Yes | No | Not Applicable | Total |
|--------|-------------------------------------------------------------------------------|-----|----|----------------|-------|
| 1      | Is the syllabus providing ample opportunity to enhance your knowledge?        | 14  | 3  | Nil            | 17    |
| 2      | Does the syllabus make you job ready?                                         | 12  | 4  | 1              | 17    |
| 3      | Are you able to find supporting material for the syllabus prescribed?         | 15  | 2  | Nil            | 17    |
| 4      | Are the hours alloted for each chapter sufficient?                            | 13  | 4  | Nil            | 17    |
| 5      | Are all the topics applicable for gaining practical skills?                   | 12  | 3  | 2              | 17    |
| 6      | Is the syllabus very lengthy?                                                 | 13  | 3  | 1              | 17    |
| 7      | Does the syllabus stir interest to learn more?                                | 15  | 2  | Nil            | 17    |
| 8      | Do you feel that the present syllabus would help you in career building?      | 14  | 2  | 1              | 17    |
| 9      | Are the chapters coherently arranged to provide complete understanding?       | 15  | 1  | 1              | 17    |
|        | If given an opportunity would you like to be a part of syllabus framing unit? | 13  | 3  | 1              | 17    |