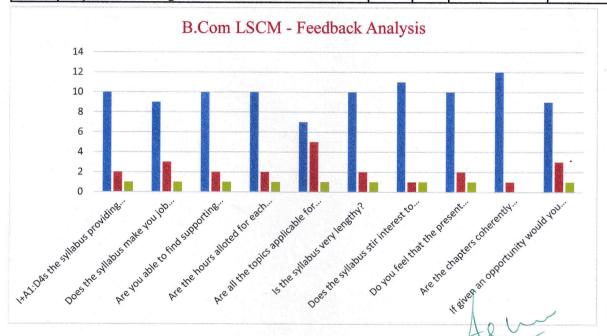

## Department of Commerce B.Com (LSCM)

| Sl. No | Statements \ Questionnaire                                                    | Yes | No | Not Applicable | Total |
|--------|-------------------------------------------------------------------------------|-----|----|----------------|-------|
| 1      | Is the syllabus providing ample opportunity to enhance your knowledge?        |     |    | 1              | 13    |
| 2      | Does the syllabus make you job ready?                                         |     | 3  | 1              | 13    |
| 3      | Are you able to find supporting material for the syllabus prescribed?         | 10  | 2  | 1              | 13    |
| 4      | Are the hours alloted for each chapter sufficient?                            | 10  | 2  | 1              | 13    |
| 5      | Are all the topics applicable for gaining practical skills?                   | 7   | 5  | 1              | 13    |
| 6      | Is the syllabus very lengthy?                                                 | 10  | 2  | 1              | 13    |
| 7      | Does the syllabus stir interest to learn more?                                | 11  | 1  | 1              | 13    |
| 8      | Do you feel that the present syllabus would help you in career building?      | 10  | 2  | 1              | 13    |
| 9      | Are the chapters coherently arranged to provide complete understanding?       | 12  | 1  | Nil            | 13    |
| 10     | If given an opportunity would you like to be a part of syllabus framing unit? | 9   | 3  | 1              | 13    |